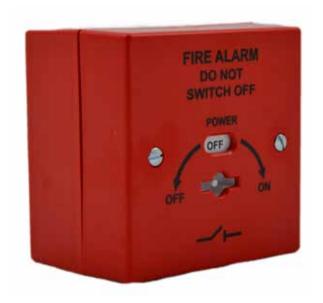

# Secure Mains Voltage Safety Isolator

This product provides a secure method for safely isolating the mains voltage supply to fire systems in accordance with BS 5839: Part 1: 2017.

The unit is supplied in a complete enclosure, which is a standard single gang format with preformed holes for mounting on a surface or 20 mm conduit box. The unit can be accessed by rectangular surface trunking. Please follow the latest IET electrical wiring practices when installing the product.

#### **Features**

- Both the Live and Neutral supply is switched
- Integral fuse, which cannot be removed without taking the cover off
- The supply can only be isolated by an authorised person, by means of a keylock switch
- The key is removable in both ON/OFF positions
- When in the OFF position, the FUSE is disconnected from the supply