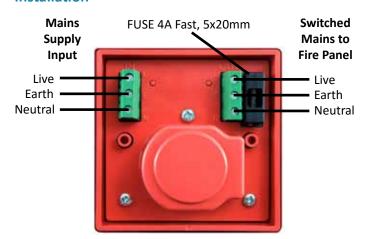

### Installation

#### **Features**

- Both the Live and Neutral supply is switched
- Integral fuse, which cannot be removed without taking the cover off
- The supply can only be isolated by an authorised person, by means of a keylock switch
- The key is removable in both ON/OFF positions
- When in the OFF position, the FUSE is disconnected from the supply